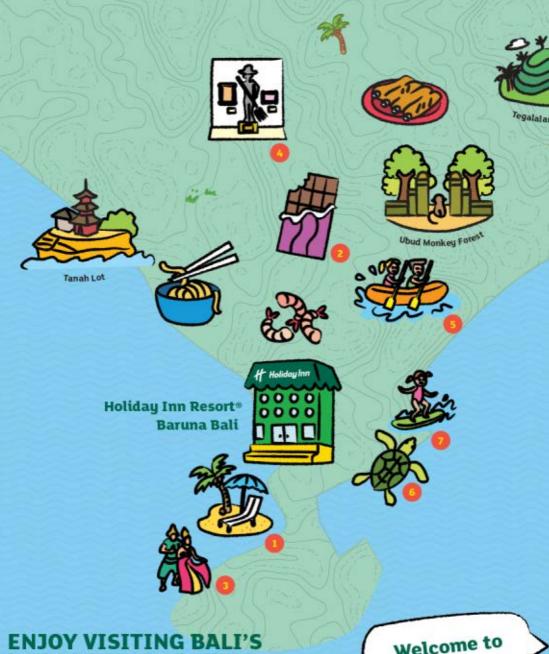

## **Amazing Sights**

## 📵 Padang Padang Beach

There's no better time to head to the beach than when the sun's out and shining! Just remember your goggles and sunscreen, and you're good to go!

#### Big Tree Farms Bamboo Chocolate Factory

Discover how chocolate, coconut sugar, and nectar are made at the world's largest commercial building made of bamboo.

## Kecak Dance at Uluwatu Temple

Watch the magical Kecak Dance – one of Bali's iconic art performances – as the sun sets behind it. But remember, be there early to get the best seats.

### Subak Museum

Do you know how rice fields are grown and maintained in Bali? Learn about the farming tools and irrigation system they used at this museum.

#### Ayung River Rafting

Brave the rapids of Ayung River with your family as you raft along this scenic river with the guidance of friendly and experienced instructors.

#### Turtle Conservation and Education Centre

Great news for all you animal lovers! At this centre, you can watch young turtles hatch and nurse, and release them into the sea yourself afterwards.

#### 7 Bali Wake Park

The first cable wake park in Bali which equipped with all kinds of water attractions and has many facilities to make your holiday exciting until the last moment