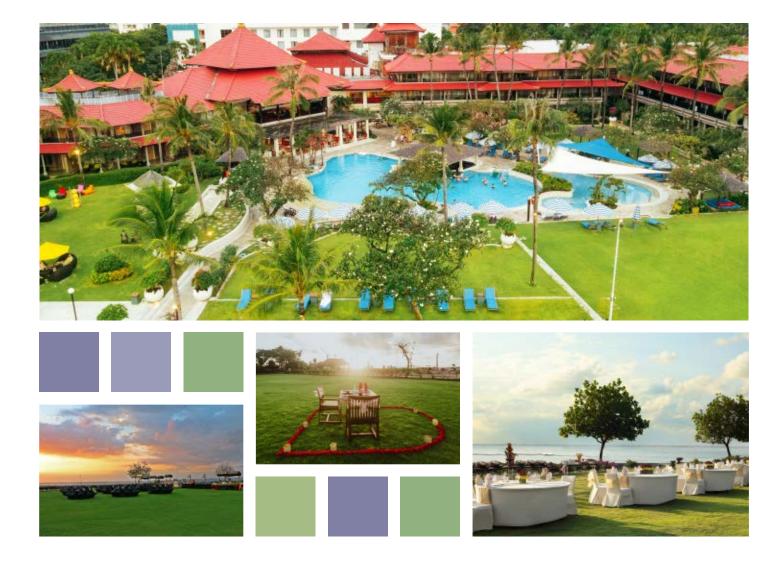

### **Redefines outdoor experience**

Offering a haven of tranquillity amidst the vibrant city, Baruna Lawn Garden offers a tranquil outdoor venue perfect for weddings, strolling reception, formal dinner, big gathering and other special occasions. It offers a breathtaking vista of the Jerman Beach and sunset, creating the perfect backdrop for memorable events.

### **Expect an immersive journey**

Through the fragrant blooms, perfectly manicured lawns, and thoughtfully designed pathways that wind through the garden. Nestled within the resort's grounds, spanning over 4332,7 sqm, the Baruna Lawn Garden showcases meticulous landscaping that blends with the resort's building. The ambiance is set to provide a serene escape, offering a perfect balance between tranquility and natural beauty, it added.