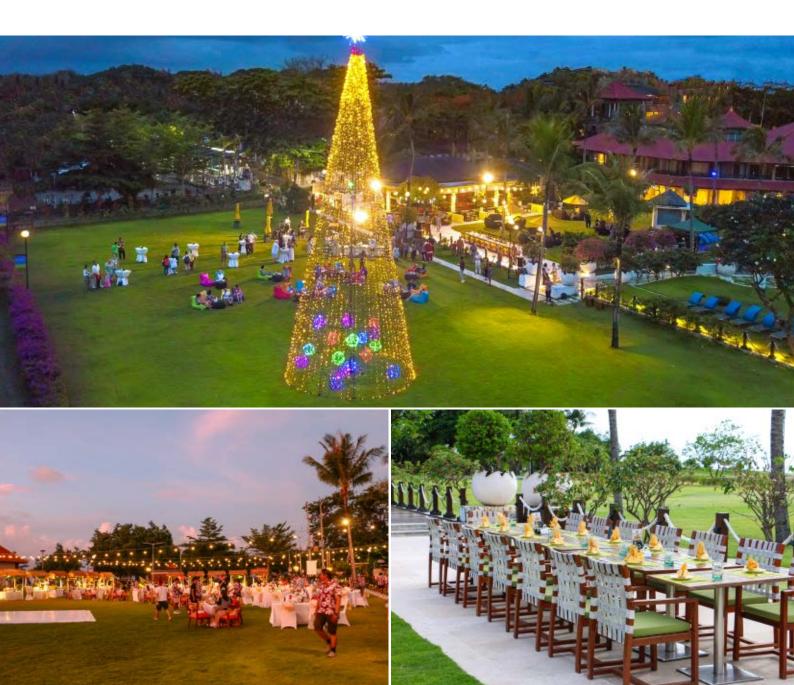

### **Redefines outdoor experience**

Offering a haven of tranquillity amidst the vibrant city, Baruna Lawn Garden offers a tranquil outdoor venue perfect for weddings, strolling reception, formal dinner, big gathering and other special occasions. It offers a breathtaking vista of the Jerman Beach and sunset, creating the perfect backdrop for memorable events.

### **Expect an immersive journey**

Through the fragrant blooms, perfectly manicured lawns, and thoughtfully designed pathways that wind through the garden. Nestled within the resort's grounds, spanning over 4332,7 sqm, the Baruna Lawn Garden showcases meticulous landscaping that blends with the resort's building. The ambiance is set to provide a serene escape, offering a perfect balance between tranquility and natural beauty, it added.

# Baruna Lawn Capacity

|             | DIMENSIONS (SQM I METERS)   |             |                   | CAPACITIES BY LAYOUT |            |           |         |                   |           |           |   |                  |            |
|-------------|-----------------------------|-------------|-------------------|----------------------|------------|-----------|---------|-------------------|-----------|-----------|---|------------------|------------|
| EVENT ROOM  | ROOM<br>DIMENSIONS<br>L X W | AREA<br>sqm | ceiling<br>Height | THEATRE              | BANQUET    | CLASSROOM | U-SHAPE | DOUBLE<br>U-SHAPE | FISH BONE | BOARDROOM |   | HOLLOW<br>SQUARE |            |
| LAWN GARDEN | -                           | 4332,7      | -                 | -                    | Up to 1000 | ) -       | -       | -                 | -         | -         | - | -                | Up to 1000 |