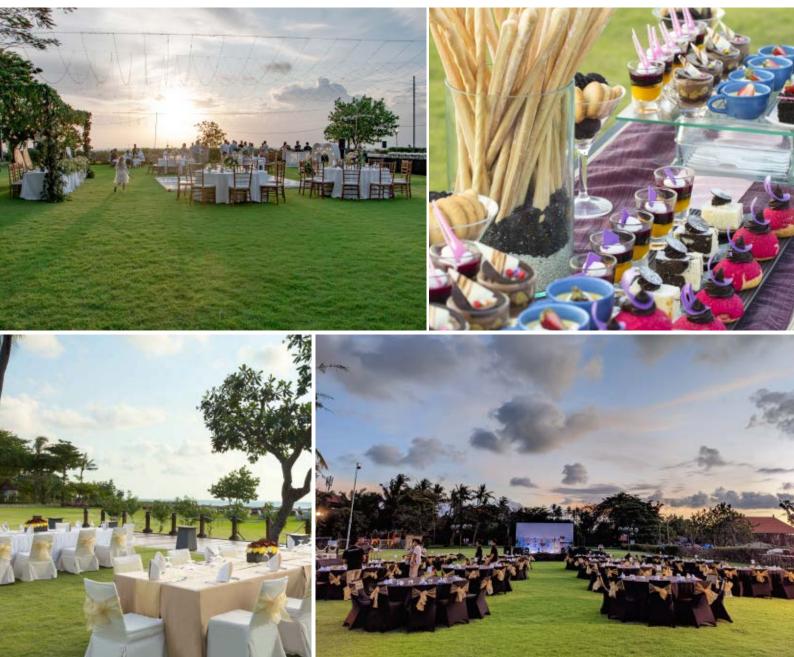

### **Redefines outdoor experience**

Offering a haven of tranquillity amidst the vibrant city, Baruna Lawn Garden offers a tranquil outdoor venue perfect for weddings, strolling reception, formal dinner, big gathering and other special occasions. It offers a breathtaking vista of the Jerman Beach and sunset, creating the perfect backdrop for memorable events.

### **Expect an immersive journey**

Through the fragrant blooms, perfectly manicured lawns, and thoughtfully designed pathways that wind through the garden. Nestled within the resort's grounds, spanning over 4332,7 sqm, the Baruna Lawn Garden showcases meticulous landscaping that blends with the resort's building. The ambiance is set to provide a serene escape, offering a perfect balance between tranquility and natural beauty, it added.