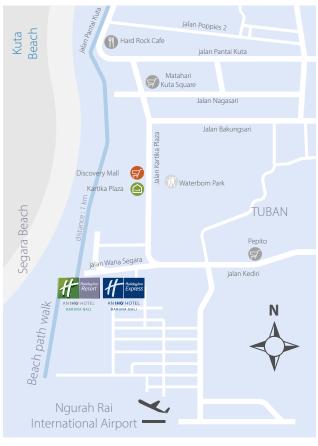

## Baruna Bali Map

### How to find us

Appealing to families, friends and couples alike, Holiday Inn Resort<sup>®</sup> Baruna Bali is situated in the secluded enclave of Tuban, an easy 10 minutes drive from the airport, and a short stroll to the vibrant shopping and entertainment area of Kuta.