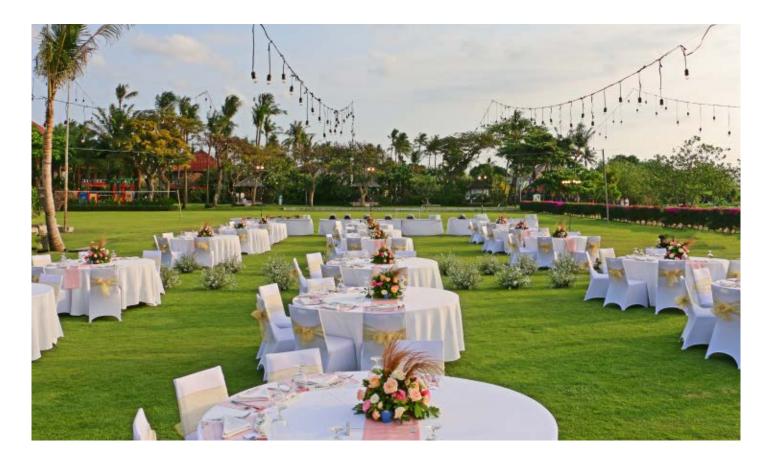

### **Redefines outdoor experience**

Offering a haven of tranquillity amidst the vibrant city, Baruna Lawn Garden offers a tranquil outdoor venue perfect for weddings, strolling reception, formal dinner, big gathering and other special occasions. It offers a breathtaking vista of the Jerman Beach and sunset, creating the perfect backdrop for memorable events.

# Baruna Lawn Capacity

|             | DIMENSIONS (SQM I METERS)   |             |                   | CAPACITIES BY LAYOUT |            |           |         |                   |           |           |   |                  |            |
|-------------|-----------------------------|-------------|-------------------|----------------------|------------|-----------|---------|-------------------|-----------|-----------|---|------------------|------------|
| EVENT ROOM  | ROOM<br>DIMENSIONS<br>L X W | AREA<br>sqm | ceiling<br>Height | THEATRE              | BANQUET    | CLASSROOM | U-SHAPE | DOUBLE<br>U-SHAPE | FISH BONE | BOARDROOM |   | HOLLOW<br>SQUARE |            |
| LAWN GARDEN | -                           | 4332,7      | -                 | -                    | Up to 1000 | ) -       | -       | -                 | -         | -         | - | -                | Up to 1000 |