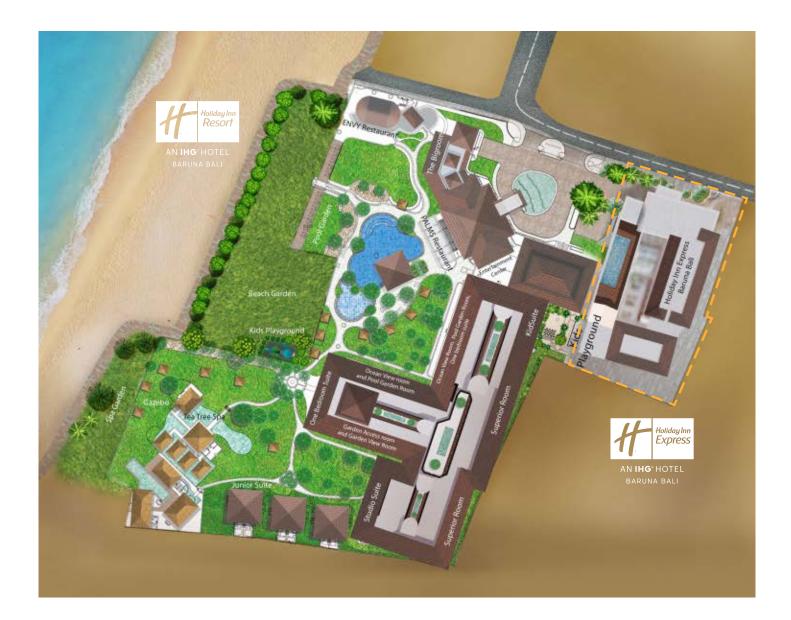

. It offers a breathtaking vista of the Jerman Beach and sunset, creating the perfect backdrop for memorable events.

### **Expect an immersive journey**

Through the fragrant blooms, perfectly manicured lawns, and thoughtfully designed pathways that wind through the garden. Nestled within the resort's grounds, spanning over 4332,7 sqm, the Baruna Lawn Garden showcases meticulous landscaping that blends with the resort's building. The ambiance is set to provide a serene escape, offering a perfect balance between tranquility and natural beauty, it added.



### Start planning today

To discuss your upcoming Bali meeting or event, please contact our resort through email at **holidayinnresortbarunabali@ihg.com** or call us on (+62) 361 755 577 WhatsApp: +62 811 3811 8880

## Baruna Bali Map



# Baruna Lawn Capacity

|             | DIMENSIONS (SQM I METERS)   |             |                   | CAPACITIES BY LAYOUT |            |           |         |                   |           |           |   |                  |            |
|-------------|-----------------------------|-------------|-------------------|----------------------|------------|-----------|---------|-------------------|-----------|-----------|---|------------------|------------|
| EVENT ROOM  | ROOM<br>DIMENSIONS<br>L X W | AREA<br>sqm | ceiling<br>Height | THEATRE              | BANQUET    | CLASSROOM | U-SHAPE | DOUBLE<br>U-SHAPE | FISH BONE | BOARDROOM |   | HOLLOW<br>SQUARE |            |
| LAWN GARDEN | -                           | 4332,7      | -                 | -                    | Up to 1000 | ) -